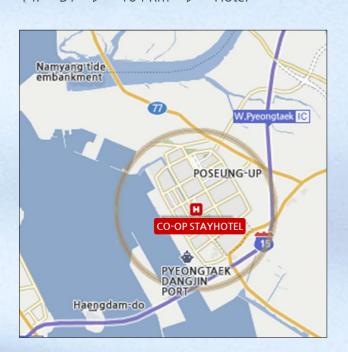

### coop stayhotel PYEONGTAEK-PORT

Poseung-up, Pyeongtaek-si, Gyeonggi-do (Pyeongtak-Dangjin Port) 14F ~ B1 ▷ 104 Rm ▷ Hotel