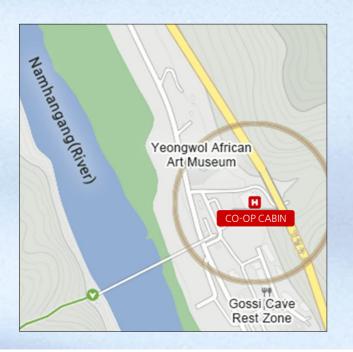

### COOP Cabin YEONGWOL HOTEL

Gimsatgat-myeon, Yeongwol-gun, Gangwon-do (Gossi Cave) 8F ~ B2 ▷ 100 Rm ▷ Hotel