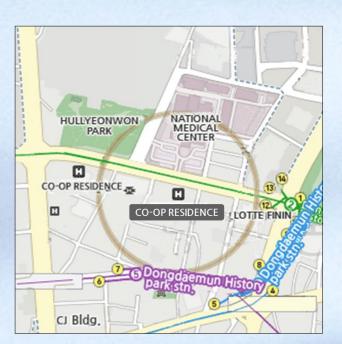

### **Head office**

CO-OP Residence Bldg. 246 Euljiro, Jung-gu, Seoul 04561 Korea TEL +82-2-2128-2200 FAX +82-2-2128-2288

### Subway

Exit 12 of 'Dongdaemun History & Culture Park Station' on line number 2,4 and 5,

Walk 150m away toward Euljiro-5 Ga (Opposite The National Medical Center)

### **Airport Bus**

To Incheon Airport (Number 6001)

To Gimpo Airport (Number 6021)

Euljiro CO-OP Residence station