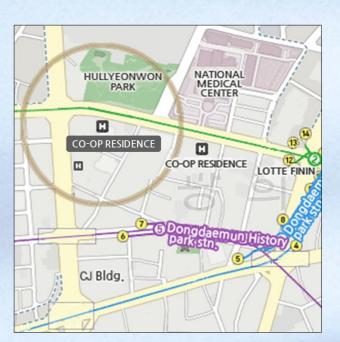

### Subway

Exit 12 of 'Dongdaemun History & Culture Park Station' on line number 2,4 and 5,

Walk 150m away toward Euljiro-5 Ga (Opposite The National Medical Center)

### **COOP RESIDENCE** Western

Euljiro-5ga, Jung-gu, Seoul (Dongdaemun History & Culture Park Stn.)  $15F \sim B4 \quad \triangleright \quad 245 \text{ Rm} \quad \triangleright \quad \text{Serviced Residence}$ 