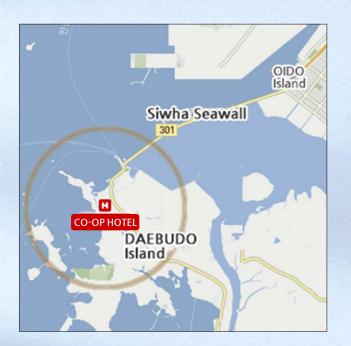

### coop hotel DAEBUDO

Daebubuk-dong, Dong-gu, Ansan-si, Gyeonggi-do (Daebudo Island) 24F ~ B4 ▷ 493 Rm ▷ Hotel