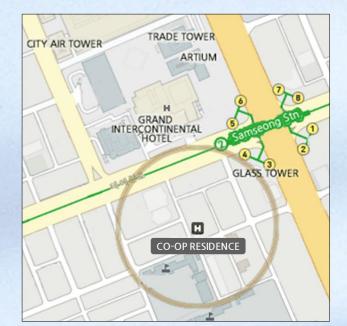

### **CO'OP RESIDENCE** Samseong stn.

Daechi-dong, Gangnam-gu, Seoul (Samseong Stn.) 10F ~ B3 ▷ 144 Rm ▷ Serviced Residence