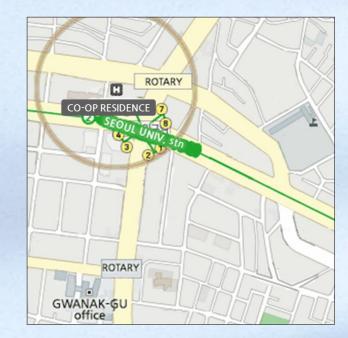

### CO'OP RESIDENCE Seoul univ. stn.

Bongchondong, Gwanak-gu, Seoul (Seoul Univ. Stn.) 15F ~ B4 ▷ 350 Rm ▷ Serviced Residence