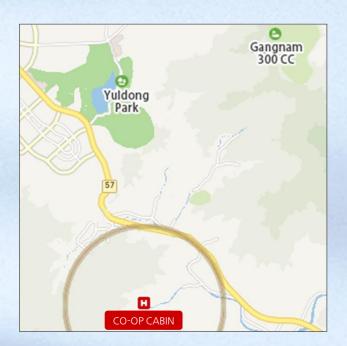

### COOP Cabin YEONGWOL HOTEL

Gimsatgat-myeon, Yeongwol-gun, Gangwon-do (Gossi Cave) 8F ~ B2 ▷ 100 Rm ▷ Hotel