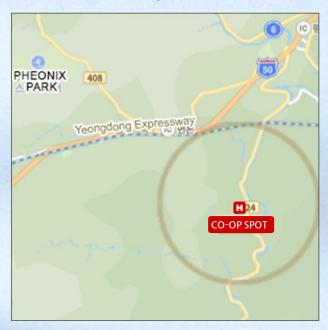

### PYEONGCHANG RESORT

### **COOP spot** PYEONGCHANG RESORT

Pyeongchang, Gangwon-do (Geumdang Valley)

9F ~ B4 ▷ 100 Units ▷ Gross Area 57,015㎡

Condominium Poolvilla, Conference

··· more

### **COOP Spot X** PYEONGCHANG RESORT Poolvilla & Wellness

Resting, eating, playing. Stay wellness.
You can enjoy a relaxing vacation.
Our Poolvilla Resort provides a
high-end services experience.