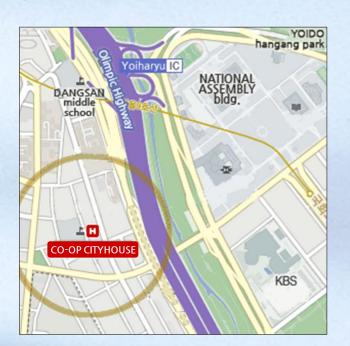

### coop cityhouse POP-ART

Yangpyeong-dong, Yeongdeungpo-gu, Seoul (Yangpyeong Stn.) 13F ~ B1 ▷ 84 Rm ▷ Serviced Residence

### **CO'OP RESIDENCE** Omokgyo

Yangpyeong-dong, Yeongdeungpo-gu, Seoul (Yangpyeong Stn.)  $15F \sim B1 \quad \triangleright \quad 744 \text{ Rm} \quad \triangleright \quad \text{Serviced Residence}$ 