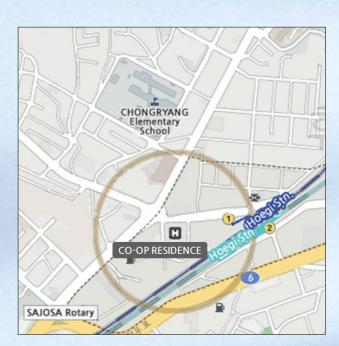

### **CO'OP RESIDENCE** Hwigyeong

Hwigyeong-dong, Dongdaemun-gu, Seoul (Hoegi Stn.)

9F ~ B2 ▷ 132 Rm ▷ Serviced Residence

CO-OP CITY PARK SUITE

CO-OP HOTEL SUN

CO-OP STAR CLASS WOLGOK

CO-OP HOTEL YONGIN CENTRAL