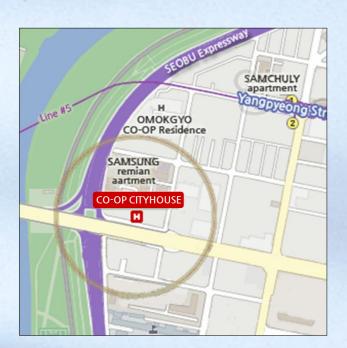

### **CO'OP RESIDENCE** Omokgyo

Yangpyeong-dong, Yeongdeungpo-gu, Seoul (Yangpyeong Stn.)  $15F \sim B1 \quad \triangleright \quad 744 \text{ Rm} \quad \triangleright \quad \text{Serviced Residence}$ 