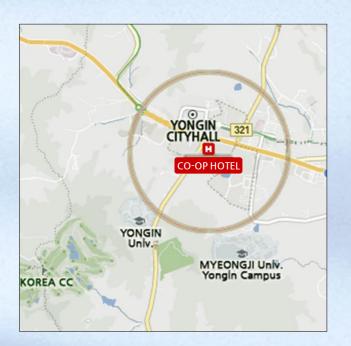

### **coop hotel** YONGIN CENTRAL

Yeokbuk-dong, Yongin-si, Gyeonggi-do (Yongin City Hall Stn.) 17F ~ B4 ▷ 726 Rm ▷ Hotel

CO-OP HOTEL YONGIN