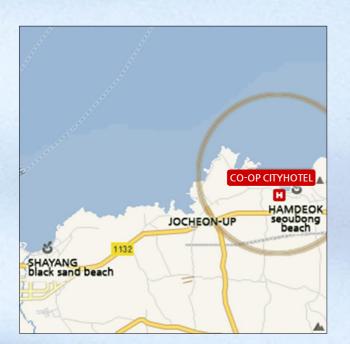

# CO-OP CITYHOTEL JEJU-BEACH

### coop cityhotel JEJU-BEACH

Jocheon-eup, Jeju-si, Jeju-do (Hamdeok Beach)

8F ~ B2 ▷ 269 Rm ▷ Hotel

CO-OP HOTEL META CITY