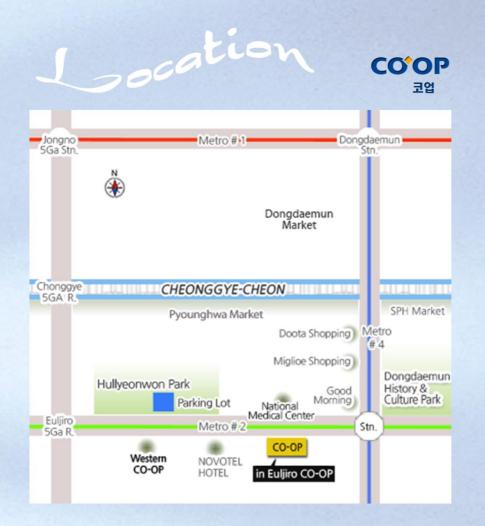

### **Head office**

CO-OP Residence Bldg. 246 Euljiro, Jung-gu, Seoul 04561 Korea TEL +82-2-2128-2200 FAX +82-2-2128-2288

### Subway

Exit 12 of 'Dongdaemun History & Culture Park Station' on line number 2,4 and 5,

Walk 150m away toward Euljiro-5 Ga (Opposite The National Medical Center)

### **Airport Bus**

To Incheon Airport (Number 6001)

To Gimpo Airport (Number 6021)

Euljiro CO-OP Residence station