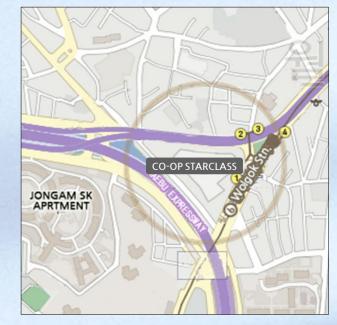

# **BUSINESS PERFORMANCE**

### coop cityhotel STAYCO

Oryu-dong, Guro-gu, Seoul (Oryu-dong Stn.) 20F ~ B2 ▷ 179 Rm ▷ Hotel









CO-OP CITYHOUSE SKY

### coor cityhouse SKY

Simgok-dong, Wonmi-gu, Bucheon-si, Gyeonggi-do (Bucheon Stn.) 18F ~ B6 ▷ 394 Rm ▷ Serviced Residence











## CO-OP CITYHOUSE RIVERVIEW

### coop cityhouse RIVERVIEW

Dangsan-dong, Yeongdeungpo-gu, Seoul 14F ~ B3 ▷ 251 Rm ▷ Serviced Residence











CO-OP CITYHOUSE POP-AR

### coop cityhouse POP-ART

Yangpyeong-dong, Yeongdeungpo-gu, Seoul (Yangpyeong Stn.) 13F ~ B1 ▷ 84 Rm ▷ Serviced Residence











## CO-OP CITYHOUSE GONGDEOK

### coop cityhouse GONGDEOK

Gongdeok-dong, Mapo-gu, Seoul (Gongdeok Stn.) 18F ~ B1 ▷ 49 Rm ▷ Serviced Residence











### 코업스타클래스

### COOP STARCLASS Wolgok















### **CO'OP RESIDENCE** Sinchon Central

Nogosan-dong, Mapo-gu, Seoul (Sinchon Stn.) 15F ~ B5 ▷ 183 Rm ▷ Serviced Residence















### **COOP RESIDENCE** Western

Euljiro-5ga, Jung-gu, Seoul (Dongdaemun History & Culture Park Stn.)  $15F \sim B4 \quad \triangleright \quad 245 \text{ Rm} \quad \triangleright \quad \text{Serviced Residence}$ 









### **CO'OP RESIDENCE** Suwon cityhall stn.

Ingye-dong, Paldal-gu, Suwon City (Suwon City Hall Stn.) 20F ~ B6 ▷ 245 Rm ▷ Residence & Commercial















### CO'OP RESIDENCE Seoul univ. stn.

Bongchondong, Gwanak-gu, Seoul (Seoul Univ. Stn.) 15F ~ B4 ▷ 350 Rm ▷ Serviced Residence















### **CO'OP SWEET HOUSE** Pyeongchang

Pyeongchang, Gangwon-do (Near Phoenix Park Resort)

8F ~ B2 ▷ 159 Rm ▷ Resort-style Apartment