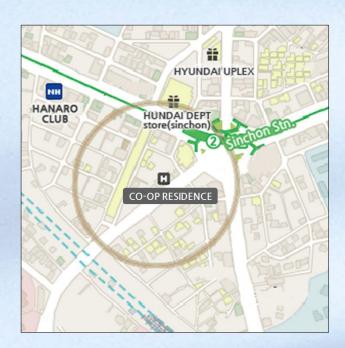

### **COOP RESIDENCE** Western

Euljiro-5ga, Jung-gu, Seoul (Dongdaemun History & Culture Park Stn.)  $15F \sim B4 \quad \triangleright \quad 245 \text{ Rm} \quad \triangleright \quad \text{Serviced Residence}$ 

### Subway

Exit 12 of 'Dongdaemun History & Culture Park Station' on line number 2,4 and 5,

Walk 150m away toward Euljiro-5 Ga (Opposite The National Medical Center)