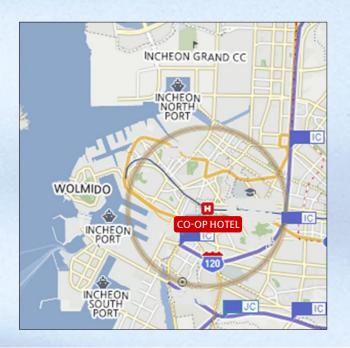

### **Head office**

CO-OP Residence Bldg. 246 Euljiro, Jung-gu, Seoul 04561 Korea TEL +82-2-2128-2200 FAX +82-2-2128-2288

### Subway

Exit 12 of 'Dongdaemun History & Culture Park Station' on line number 2,4 and 5,

Walk 150m away toward Euljiro-5 Ga (Opposite The National Medical Center)

### **Airport Bus**

To Incheon Airport (Number 6001)

To Gimpo Airport (Number 6021)

Euljiro CO-OP Residence station